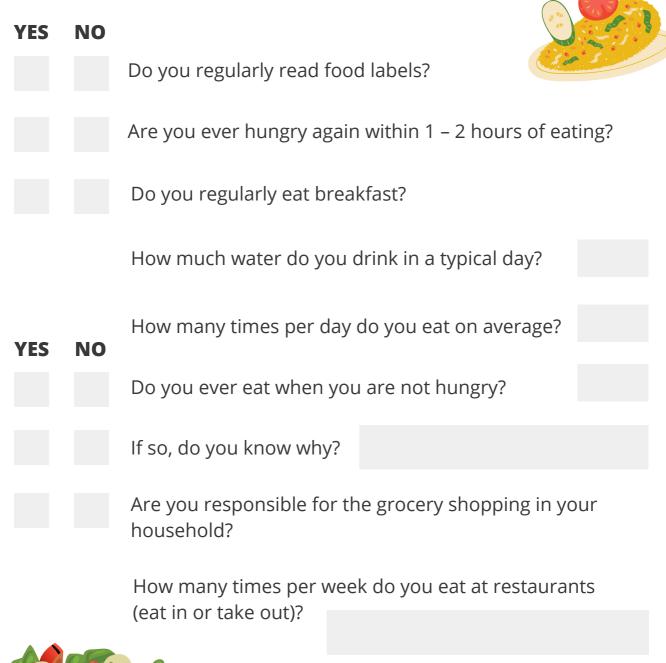

#### **Nutrition Questionnaire**

| <b>DATE:</b> / | ′ / | WEEK:         | DAY: |                       |     |      |
|----------------|-----|---------------|------|-----------------------|-----|------|
|                |     |               |      |                       |     |      |
| MEAL TIME      |     | EGOD GOMOUNED |      | TAL GRAMS<br>PER MEAL |     |      |
|                |     |               |      | Dro                   | Eat | Carb |